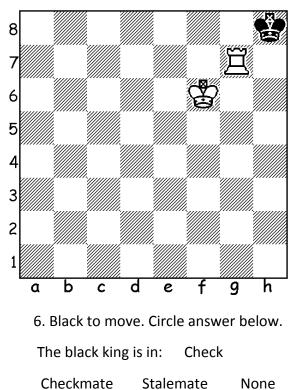

2. Black to move. Write the move that puts the white king in check.

4. White to move. Write the move that removes the white king from check.