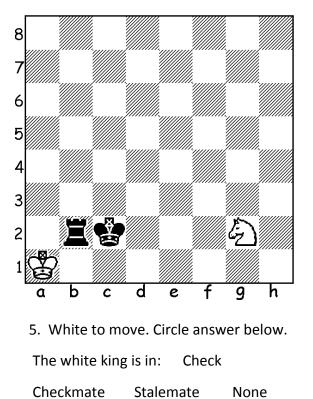

Name \_\_\_\_\_\_ Grade \_\_\_\_\_ Score \_\_\_\_\_

Use chess notation to answer the questions below.

1. White to move. Write the move that puts the black king in check.

3. Black to move. Write the move that removes the black king from check.