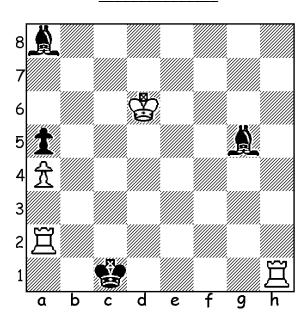

2. Black to move. Write the move that puts the white king in check.

4. White to move. Write the move that removes the white king from check.