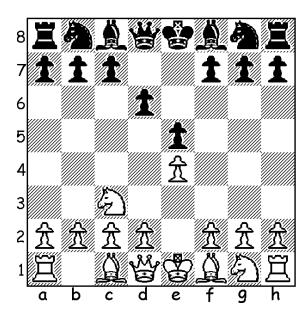

Name \_\_\_\_\_\_ Grade \_\_\_\_\_ Score \_\_\_\_\_

Use chess notation to answer the questions below.

1. White to move. Write the move that puts the black king in check.

3. Black to move. Write the move that removes the black king from check.