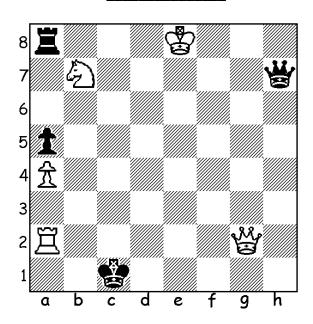

## **Knight Level B**

Use chess notation to answer the questions below.

7. White to move. Write the move that puts the black king in checkmate.

8. Black to move. Write the move that puts the white king in checkmate.