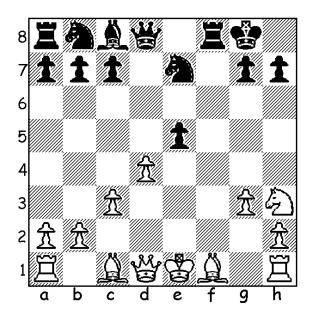

## **Knight Level B**

Use chess notation to answer the questions below.

7. White to move. Write the move that puts the black king in checkmate.

8. Black to move. Write the move that puts the white king in checkmate.