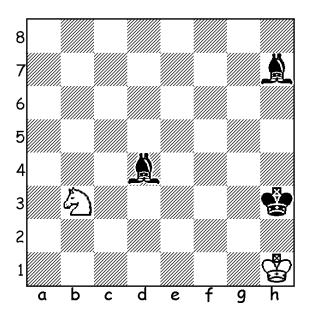

## **Knight Level B**

Use chess notation to answer the questions below.

7. White to move. Write the move that puts the black king in checkmate.

8. Black to move. Write the move that puts the white king in checkmate.