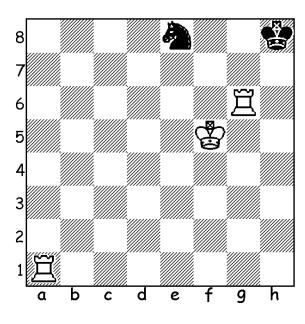

## **Knight Level B**

Use chess notation to answer the questions below.

7. White to move. Write the move that puts the black king in checkmate.

8. Black to move. Write the move that puts the white king in checkmate.