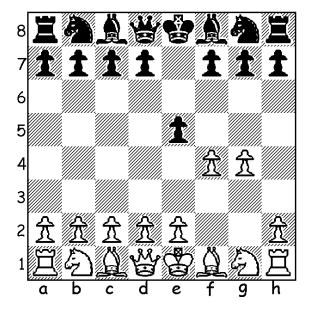

## Use chess notation to answer the questions below.

5. White to move. Write the move that checkmates the black king.

7. White to move. Write the move that wins a valuable piece in exchange for one of lesser value.

8. Black to move. Write the move that wins a valuable piece in exchange for one of lesser value.