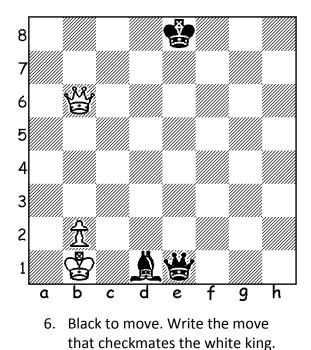

## Use chess notation to answer the questions below.

5. White to move. Write the move that checkmates the black king.

7. White to move. Write the move that wins a valuable piece in exchange for one of lesser value.