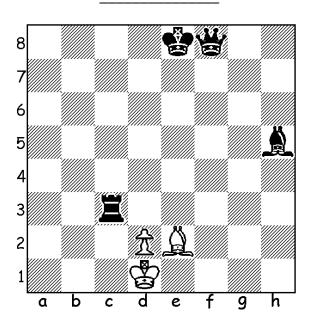

2. Black to move. Write the move that checkmates the white king.

4. White to move. Write the move that checkmates the black king.