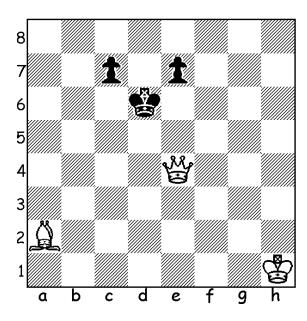

Name \_\_\_\_\_\_ Grade \_\_\_\_\_ Score \_\_\_\_\_

Use chess notation to answer the questions below.

1. White to move. Write the move that checkmates the black king.

3. Black to move. Write the move that checkmates the white king.