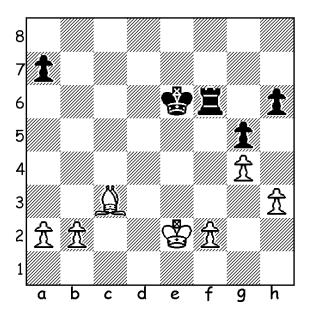

2. Black to move. Write the move that checkmates the white king.

4. White to move. Write the move that checkmates the black king.