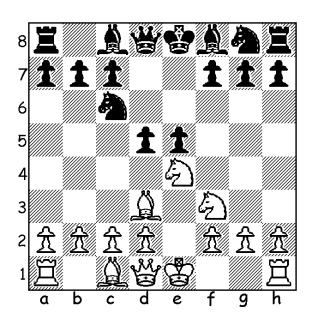

8. Black to move. Write the move that wins a valuable piece in exchange for one of lesser value.