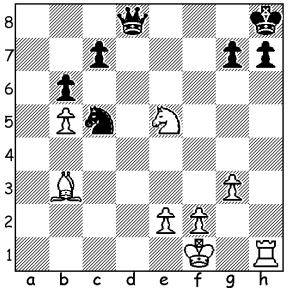

Name \_\_\_\_\_\_ Grade \_\_\_\_\_ Score \_\_\_\_\_

Use chess notation to answer the questions below.

1. White to move. Write the move that checkmates the black king.

3. Black to move. Write the move that checkmates the white king.