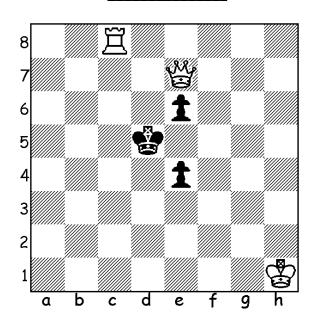

## Use chess notation to answer the questions below.

5. White to move. Write the move that checkmates the black king.

7. White to move. Write the move that wins a valuable piece in exchange for one of lesser value.