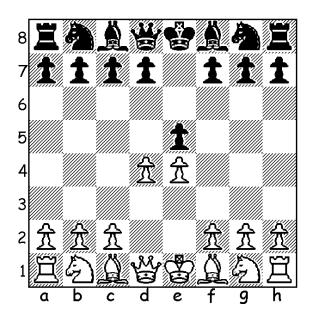

## **Knight Level A**

Use chess notation to answer the questions below.

7. White to move. Write the move that puts the black king in checkmate.

8. Black to move. Write the move that puts the white king in checkmate.