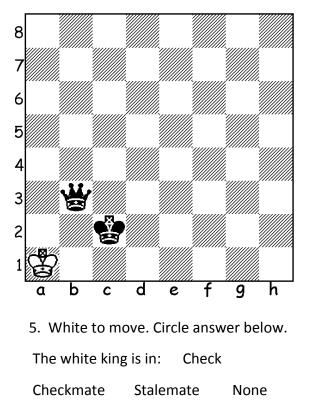

Name \_\_\_\_\_ Grade \_\_\_\_\_ Score \_\_\_\_\_

Use chess notation to answer the questions below.

1. White to move. Write the move that puts the black king in check.

3. Black to move. Write the move that removes the black king from check.