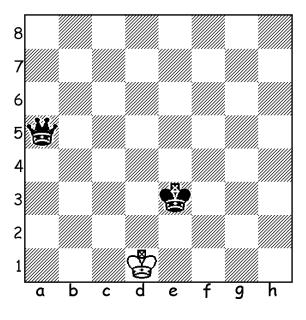

## **Knight Level A**

Use chess notation to answer the questions below.

7. White to move. Write the move that puts the black king in checkmate.

8. Black to move. Write the move that puts the white king in checkmate.