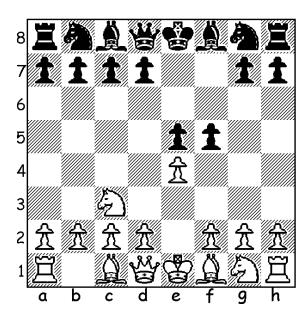

Name \_\_\_\_\_ Grade \_\_\_\_\_ Score \_\_\_\_\_

Use chess notation to answer the questions below.

1. White to move. Write the move that puts the black king in check.

3. Black to move. Write the move that removes the black king from check.