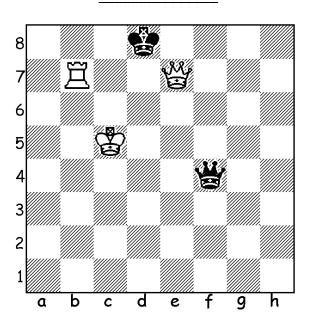

2. Black to move. Write the move that puts the white king in check.

4. White to move. Write the move that removes the white king from check.