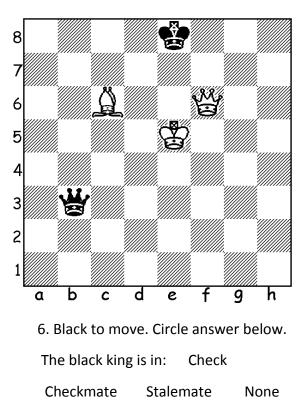

2. Black to move. Write the move that puts the white king in check.

4. White to move. Write the move that removes the white king from check.