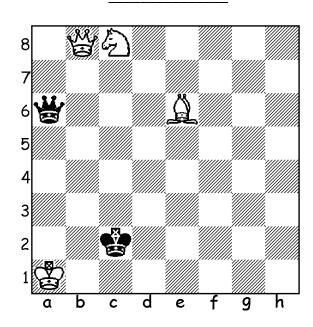

## **Knight Level A**

Use chess notation to answer the questions below.

7. White to move. Write the move that puts the black king in checkmate.

8. Black to move. Write the move that puts the white king in checkmate.