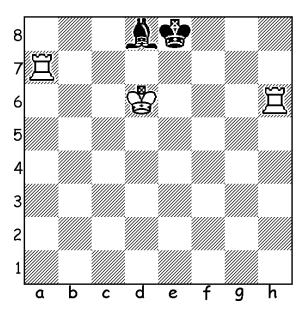

## **Knight Level A**

Use chess notation to answer the questions below.

7. White to move. Write the move that puts the black king in checkmate.

8. Black to move. Write the move that puts the white king in checkmate.