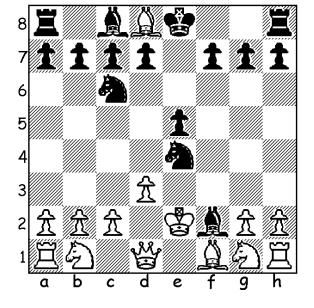

## Use chess notation to answer the questions below.

5. White to move. Write the move that checkmates the black king.

6. Black to move. Write the move that checkmates the white king.

7. White to move. Write the move that wins a valuable piece in exchange for one of lesser value.