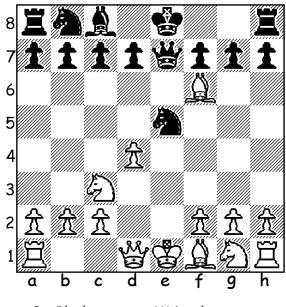

2. Black to move. Write the move that checkmates the white king.

4. White to move. Write the move that checkmates the black king.

Created by Progress With Chess A passing score advances to ADVANCED LEVEL