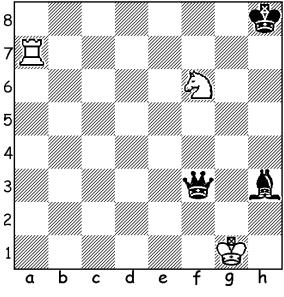

Name \_\_\_\_\_

\_\_\_\_\_ Grade \_\_\_\_\_ Score \_\_\_\_\_

Use chess notation to answer the questions below.

1. White to move. Write the move that checkmates the black king.

3. Black to move. Write the move that checkmates the white king.