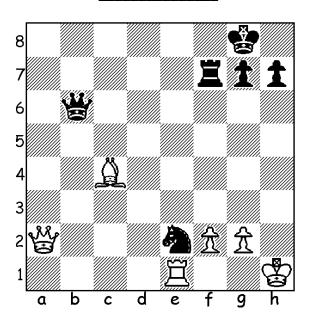

2. Black to move. Write the move that checkmates the white king.

4. White to move. Write the move that checkmates the black king.

Created by Progress With Chess A passing score advances to ADVANCED LEVEL