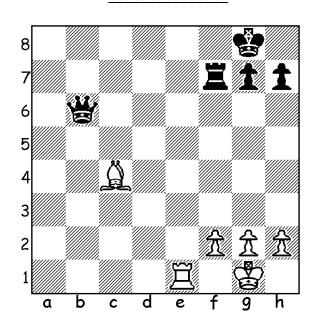

## Use chess notation to answer the questions below.

5. White to move. Write the move that checkmates the black king.

6. Black to move. Write the move that checkmates the white king.

7. White to move. Write the move that wins a valuable piece in exchange for one of lesser value.

8. Black to move. Write the move that wins a valuable piece in exchange for one of lesser value.