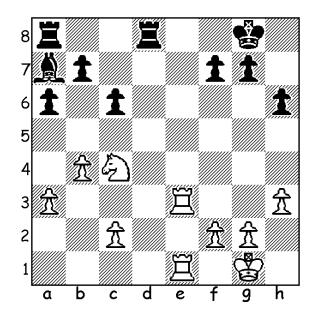

8. Black to move. Write the move that wins a valuable piece in exchange for one of lesser value.