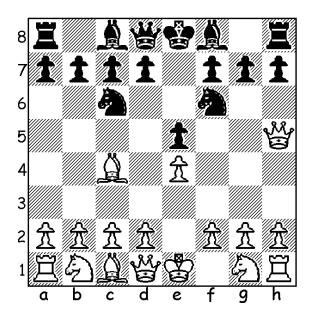

Name \_\_\_\_\_

\_\_\_\_\_ Grade \_\_\_\_\_ Score \_\_\_\_\_

Use chess notation to answer the questions below.

1. White to move. Write the move that checkmates the black king.

3. Black to move. Write the move that checkmates the white king.