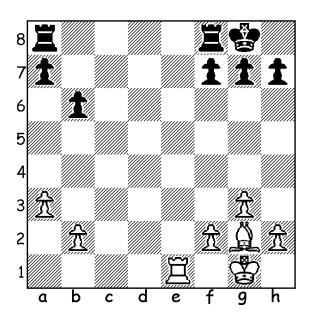

## Use chess notation to answer the questions below.

5. White to move. Write the move that checkmates the black king.

6. Black to move. Write the move that checkmates the white king.

7. White to move. Write the move that wins a valuable piece in exchange for one of lesser value.