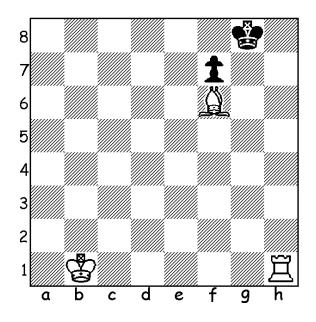

Name \_\_\_\_\_ Grade \_\_\_\_\_ Score \_\_\_\_\_

Use chess notation to answer the questions below.

1. White to move. Write the move that checkmates the black king.

3. Black to move. Write the move that checkmates the white king.