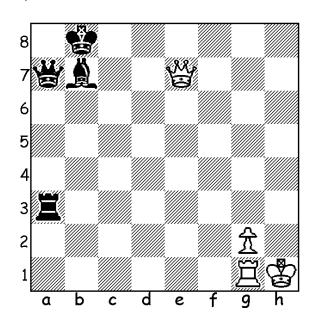

## Use chess notation to answer the questions below.

5. White to move. Write the move that checkmates the black king.

6. Black to move. Write the move that checkmates the white king.

7. White to move. Write the move that wins a valuable piece in exchange for one of lesser value.