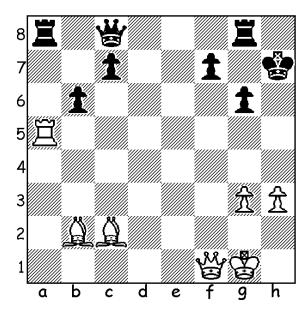

Name \_\_\_\_\_ Grade \_\_\_\_\_ Score \_\_\_\_\_

Use chess notation to answer the questions below.

1. White to move. Write the move that checkmates the black king.

3. Black to move. Write the move that checkmates the white king.

2. Black to move. Write the move that checkmates the white king.

4. White to move. Write the move that checkmates the black king.

**Created by Progress With Chess A passing score advances to ADVANCED LEVEL** 