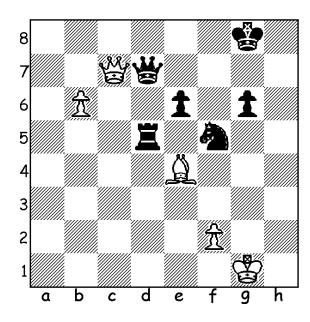

2. Black to move. Write the move that checkmates the white king.

4. White to move. Write the move that checkmates the black king.

**Created by Progress With Chess A passing score advances to ADVANCED LEVEL** 