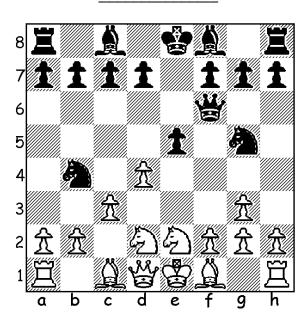

2. Black to move. Write the move that checkmates the white king.

4. White to move. Write the move that checkmates the black king.

**Created by Progress With Chess A passing score advances to ADVANCED LEVEL** 