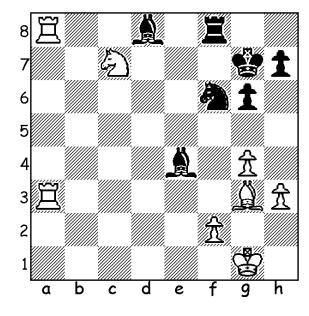

## Use chess notation to answer the questions below.

5. White to move. Write the move that checkmates the black king.

6. Black to move. Write the move that checkmates the white king.

7. White to move. Write the move that wins a valuable piece in exchange for one of lesser value.