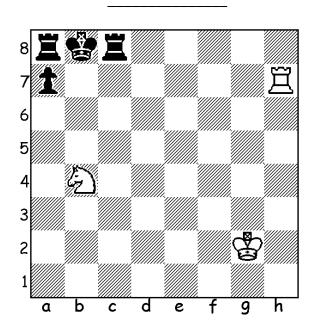

8. Black to move. Write the move that wins a valuable piece in exchange for one of lesser value.

\_\_\_\_

Instructor \_\_\_\_\_\_ School \_\_\_\_\_ Date \_\_\_\_\_