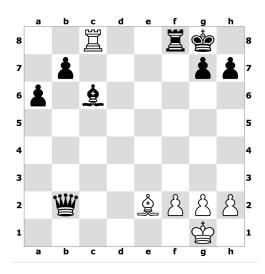

## **Checkmates for INTERMEDIATE**

| me       |        |       |       |          |      |         |       |                      |             | Grade   |       |       |       |          |      |          | Score_        |   |  |
|----------|--------|-------|-------|----------|------|---------|-------|----------------------|-------------|---------|-------|-------|-------|----------|------|----------|---------------|---|--|
| t's whit | te to  | play! | Use   | back     | rank | che     | ckma  | <b>te</b> to checkma | ate the bla | ıck Kir | ng ir | n one | e mov | ve or    | more | Э.       |               |   |  |
| Oraw a   | n arro | ow or | write | your     | mov  | e(s) ir | n che | s notation un        | der the po  | sition. |       |       |       |          |      |          |               |   |  |
| а        | b      | с     | d     | е        | f    | g<br>+  | h     |                      |             | а       |       | ь     | с     | d        | e    | f        | g             | h |  |
| В        |        |       |       |          |      |         |       | 8                    |             | 8       |       |       |       |          |      | [CVCV]   |               |   |  |
| 7        |        |       |       |          |      | 2       | å     | 7                    |             | 7       |       |       |       |          |      | Ï        |               |   |  |
| i        |        |       |       |          | Ī    |         |       | 6                    |             | 6       |       |       | +     |          |      |          |               |   |  |
| 5        |        |       |       |          |      |         |       | 5                    |             | 5       |       |       |       |          |      |          |               |   |  |
|          |        |       |       |          |      |         |       | 4                    |             | 4       | 3     |       |       |          |      |          |               |   |  |
| 1        |        |       |       |          |      | 0       | 0     | 3                    |             | 3       |       |       | 0     |          |      |          |               |   |  |
|          |        |       |       | լտո      |      |         | 2     | 2                    |             | 2       |       |       |       |          |      |          |               |   |  |
| a        | b      | С     | d     | <u> </u> | f    | g       | Ph h  | 1                    |             | 1<br>a  |       | b     | С     | d        | е    | f        | g             | h |  |
|          |        |       |       |          |      | _       |       |                      |             |         |       | _     |       |          |      |          | _             |   |  |
|          |        |       |       |          |      |         |       |                      |             |         |       |       |       |          |      |          |               |   |  |
|          |        |       |       |          |      |         |       |                      |             |         |       |       |       |          |      |          |               |   |  |
| a<br>3   | b      | c     | d     | е        | f    | g<br>T  | h     | 8                    |             | 8       |       | b     | С     | d        | е    | f        | g<br><b>*</b> | h |  |
| ,        |        |       |       |          | å    |         | å     | 7                    |             | 7       |       |       |       |          |      |          | •             | 4 |  |
|          |        |       |       |          | ß    | å       |       | 6                    |             | 6       |       |       |       |          |      |          |               |   |  |
| •        |        |       |       |          |      |         |       | 5                    |             | 5       |       |       |       |          |      | <i>E</i> |               |   |  |
| 1        |        |       |       |          | -Æ-  |         | ß     | 4                    |             | 4       | 8     |       |       |          |      | <b>%</b> |               |   |  |
| 3        |        |       |       |          |      | ß       | -     | 3                    |             | 3       | £     |       |       |          |      |          |               |   |  |
| 2        |        |       |       |          | ß    |         |       | 2                    |             | 2       |       |       |       |          |      | ß        | ß             | 8 |  |
| 1        |        | Ï     |       |          |      | B       |       | 1                    |             | 1       |       |       |       | Ï        |      | 2        | ф<br>Д        |   |  |
|          |        |       |       |          |      |         |       |                      |             |         |       |       |       | <u> </u> |      |          |               |   |  |

If you don't see a way to checkmate in one move, make the best move so that black cannot escape your checkmating attack.

Draw an arrow or write your move(s) in chess notation under the position.