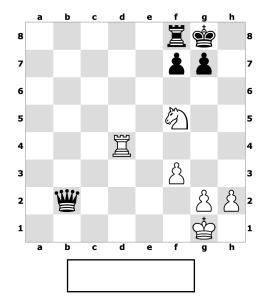

## **Checkmates for INTERMEDIATE**

| me       |        |       |       |          |      |         |       |                      |             | Grade   |       |       |       |          |      |          | Score_        |   |  |
|----------|--------|-------|-------|----------|------|---------|-------|----------------------|-------------|---------|-------|-------|-------|----------|------|----------|---------------|---|--|
| t's whit | te to  | play! | Use   | back     | rank | che     | ckma  | <b>te</b> to checkma | ate the bla | ıck Kir | ng ir | n one | e mov | ve or    | more | Э.       |               |   |  |
| Oraw a   | n arro | ow or | write | your     | mov  | e(s) ir | n che | s notation un        | der the po  | sition. |       |       |       |          |      |          |               |   |  |
| а        | b      | с     | d     | е        | f    | g<br>+  | h     |                      |             | а       |       | ь     | с     | d        | e    | f        | g             | h |  |
| В        |        |       |       |          |      |         |       | 8                    |             | 8       |       |       |       |          |      | [CVCV]   |               |   |  |
| 7        |        |       |       |          |      | 2       | å     | 7                    |             | 7       |       |       |       |          |      | Ï        |               |   |  |
| i        |        |       |       |          | Ī    |         |       | 6                    |             | 6       |       |       | +     |          |      |          |               |   |  |
| 5        |        |       |       |          |      |         |       | 5                    |             | 5       |       |       |       |          |      |          |               |   |  |
|          |        |       |       |          |      |         |       | 4                    |             | 4       | 3     |       |       |          |      |          |               |   |  |
| 1        |        |       |       |          |      | 0       | 0     | 3                    |             | 3       |       |       | 0     |          |      |          |               |   |  |
|          |        |       |       | լտո      |      |         | 2     | 2                    |             | 2       |       |       |       |          |      |          |               |   |  |
| a        | b      | С     | d     | <u> </u> | f    | g       | Ph h  | 1                    |             | 1<br>a  |       | b     | С     | d        | е    | f        | g             | h |  |
|          |        |       |       |          |      | _       |       |                      |             |         |       | _     |       |          |      |          | _             |   |  |
|          |        |       |       |          |      |         |       |                      |             |         |       |       |       |          |      |          |               |   |  |
|          |        |       |       |          |      |         |       |                      |             |         |       |       |       |          |      |          |               |   |  |
| a<br>3   | b      | c     | d     | е        | f    | g<br>T  | h     | 8                    |             | 8       |       | b     | С     | d        | е    | f        | g<br><b>*</b> | h |  |
| ,        |        |       |       |          | å    |         | å     | 7                    |             | 7       |       |       |       |          |      |          | •             | 4 |  |
|          |        |       |       |          | ß    | å       |       | 6                    |             | 6       |       |       |       |          |      |          |               |   |  |
| •        |        |       |       |          |      |         |       | 5                    |             | 5       |       |       |       |          |      | <i>E</i> |               |   |  |
| 1        |        |       |       |          | -Æ-  |         | ß     | 4                    |             | 4       | 8     |       |       |          |      | <b>%</b> |               |   |  |
| 3        |        |       |       |          |      | ß       | -     | 3                    |             | 3       | £     |       |       |          |      |          |               |   |  |
| 2        |        |       |       |          | ß    |         |       | 2                    |             | 2       |       |       |       |          |      | ß        | ß             | 8 |  |
| 1        |        | Ï     |       |          |      | B       |       | 1                    |             | 1       |       |       |       | Ï        |      | 2        | ф<br>Д        |   |  |
|          |        |       |       |          |      |         |       |                      |             |         |       |       |       | <u> </u> |      |          |               |   |  |

If you don't see a way to checkmate in one move, make the best move so that black cannot escape your checkmating attack.

Draw an arrow or write your move(s) in chess notation under the position.