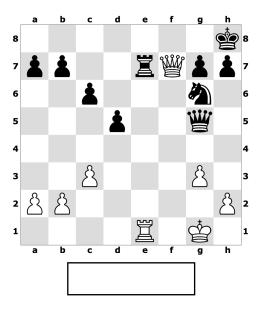

## **Checkmates for INTERMEDIATE**

| me       |        |       |       |          |      |         |       |                      |             | Grade   |       |       |       |          |      |          | Score_        |   |  |
|----------|--------|-------|-------|----------|------|---------|-------|----------------------|-------------|---------|-------|-------|-------|----------|------|----------|---------------|---|--|
| t's whit | te to  | play! | Use   | back     | rank | che     | ckma  | <b>te</b> to checkma | ate the bla | ıck Kir | ng ir | n one | e mov | ve or    | more | Э.       |               |   |  |
| Oraw a   | n arro | ow or | write | your     | mov  | e(s) ir | n che | s notation un        | der the po  | sition. |       |       |       |          |      |          |               |   |  |
| а        | b      | с     | d     | е        | f    | g<br>+  | h     |                      |             | а       |       | ь     | с     | d        | e    | f        | g             | h |  |
| В        |        |       |       |          |      |         |       | 8                    |             | 8       |       |       |       |          |      | [CVCV]   |               |   |  |
| 7        |        |       |       |          |      | 2       | å     | 7                    |             | 7       |       |       |       |          |      | Ï        |               |   |  |
| i        |        |       |       |          | Ī    |         |       | 6                    |             | 6       |       |       | +     |          |      |          |               |   |  |
| 5        |        |       |       |          |      |         |       | 5                    |             | 5       |       |       |       |          |      |          |               |   |  |
|          |        |       |       |          |      |         |       | 4                    |             | 4       | 3     |       |       |          |      |          |               |   |  |
| 1        |        |       |       |          |      | 0       | 0     | 3                    |             | 3       |       |       | 0     |          |      |          |               |   |  |
|          |        |       |       | լտո      |      |         | 2     | 2                    |             | 2       |       |       |       |          |      |          |               |   |  |
| a        | b      | С     | d     | <u> </u> | f    | g       | Ph h  | 1                    |             | 1<br>a  |       | b     | С     | d        | е    | f        | g             | h |  |
|          |        |       |       |          |      | _       |       |                      |             |         |       | _     |       |          |      |          | _             |   |  |
|          |        |       |       |          |      |         |       |                      |             |         |       |       |       |          |      |          |               |   |  |
|          |        |       |       |          |      |         |       |                      |             |         |       |       |       |          |      |          |               |   |  |
| a<br>3   | b      | c     | d     | е        | f    | g<br>T  | h     | 8                    |             | 8       |       | b     | С     | d        | е    | f        | g<br><b>*</b> | h |  |
| ,        |        |       |       |          | å    |         | å     | 7                    |             | 7       |       |       |       |          |      |          | •             | 4 |  |
|          |        |       |       |          | ß    | å       |       | 6                    |             | 6       |       |       |       |          |      |          |               |   |  |
| •        |        |       |       |          |      |         |       | 5                    |             | 5       |       |       |       |          |      | <i>E</i> |               |   |  |
| 1        |        |       |       |          | -Æ-  |         | ß     | 4                    |             | 4       | 8     |       |       |          |      | <b>%</b> |               |   |  |
| 3        |        |       |       |          |      | ß       | -     | 3                    |             | 3       | £     |       |       |          |      |          |               |   |  |
| 2        |        |       |       |          | ß    |         |       | 2                    |             | 2       |       |       |       |          |      | ß        | ß             | 8 |  |
| 1        |        | Ï     |       |          |      | B       |       | 1                    |             | 1       |       |       |       | Ï        |      | 2        | ф<br>Д        |   |  |
|          |        |       |       |          |      |         |       |                      |             |         |       |       |       | <u> </u> |      |          |               |   |  |

If you don't see a way to checkmate in one move, make the best move so that black cannot escape your checkmating attack.

Draw an arrow or write your move(s) in chess notation under the position.