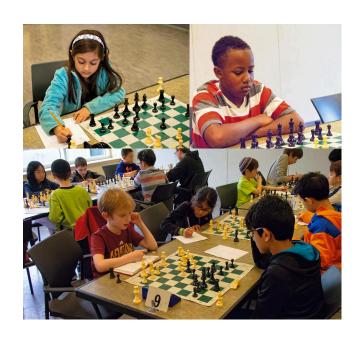

**Beautiful Beginning** is a great way to nurture your child's interest in the game of chess. Your child will thrive in our supportive small group setting. Students will *learn the moves of the pieces, all the rules, and be able to play a legal game of chess* with friends and family members. Instruction provided by Progress with Chess, a local non-profit organization which has introduced chess to thousands of local students.

FANTASTIC FOUNDATION GRADES K-8 6 WEEKS SUNDAY 11:00-12:15 PM FEE: \$89, 2nd-3rd Child \$10 less.

**Fantastic Foundation** is perfect for students who already know the basic rules and are looking to acquire the necessary skills to be successful in tournament play. Students will learn *basic tactics, strategy, checkmates, chess notation, and how to use a chess clock*. Classmates will engage in open play under tournament conditions.